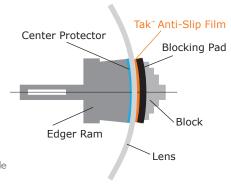

## Super Hydro/Oleo Phobic Lenses Have Met Their Match

With unprecedented adhesion, Tak™ anti-slip film's interface between the lens and blocking pad resists applied forces during the edging process to ensure axis accuracy and to protect the lens from damage due to premature de-blocking.