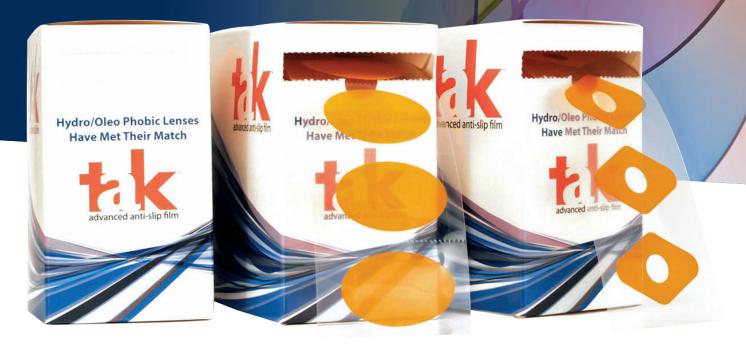

## Super Hydro/Oleo Phobic Lenses Have Met Their Match

With unprecedented adhesion, Tak™ anti-slip film's interface between the lens and blocking pad resists applied forces during the edging process to ensure axis accuracy and to protect the lens from damage due to premature de-blocking.