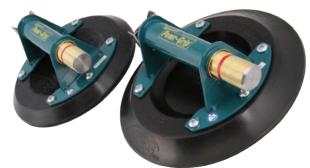

# VACUUM HAND CUPS

Wood's Powr-Grip<sup>™</sup> vacuum hand cups are essential for safe, convenient material handling.

With a capacity for almost any manual lift, the "N" series provides the versatility and rugged construction required for years of trouble free operation, in the shop or on the job site.

#### **Material Handling**

Carts, Rack & Tables | Cranes | Dollies | Slab Lifters | Vacuum Hand Cups Vacuum Lifters, Rotators & Tilters