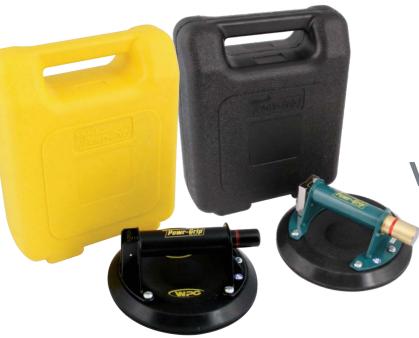

# VACUUM HAND CUPS

Wood's Powr-Grip<sup>™</sup> vacuum hand cups are essential for safe, convenient material handling.

With a capacity for almost any manual lift, the "N" series provides the versatility and rugged construction required for years of trouble free operation, in the shop or on the job site.

| DESCRIPTION                      | PART # | PRICE   |
|----------------------------------|--------|---------|
| New 8" ABS (plastic) handle cups | GN4000 | \$72    |
| Exchanged 8″ metal handle cups   | E4950  | \$56.46 |
| New 8" metal handle cups         | GN4950 | \$112   |
| Exchanged 8″ metal handle cups   | E4950  | \$56.46 |
| New 9" metal handle cups         | GN5450 | \$119   |
| Exchanged 9″ metal handle cups   | E5450  | \$59.17 |
| New 10" metal handle cups        | GN6450 | \$123   |
| Exchanged 10" metal handle cups  | E6450  | \$66.53 |