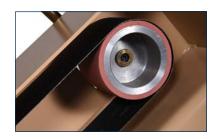

#### Features:

- Power Connection Method: Circuit Breaker + Magnetic Switch/Overload
- Motor HP: 1HP \* 2EA
- Exchange Device for Belt: Tension Spring
- Pulley Material: Crown Pulley AL + NBR coating
- Pulley Type: Pulley + Spindle in rotation together
- Wet or Dry Type
- Optional caster table available