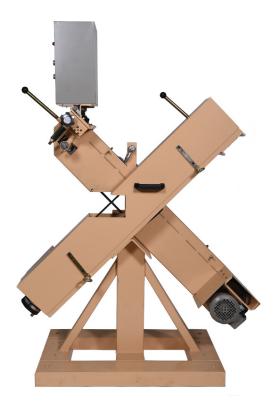

# **DUAL-BELT GLASS SEAMER**

**Specifications:** 

| Working Envelope | 26 X 73 X 50 in        |
|------------------|------------------------|
| Weight           | 557 lbs                |
| Working Height   | 33 - 37 in             |
| Belt Size        | 4 X 106 in             |
| Power Supply     | AP 220/440V 1P 50/60Hz |

Complete your glass tempering and fabrication line with a dual-belt glass seamer from **Salem Fabrication Supplies**. Expedite the fabrication process by seaming rough glass edges quickly and cleanly before starting the tempering processes.

#### Features:

- Power Connection Method: Circuit Breaker + Magnetic Switch/Overload
- Motor HP: 1HP \* 2EA
- Exchange Device for Belt: Tension Spring
- Pulley Material: Crown Pulley AL + NBR coating
- Pulley Type: Pulley + Spindle in rotation together
- Wet or Dry Type
- Optional caster table available