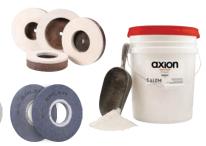

#### **Abrasives**

Loose Abrasives | Sanding Belts Sanding Discs | Wheel Dressing

#### **Coolants & Additives**

Biocide | Coolants | Cutting Fluids Defoamer | Flocculant