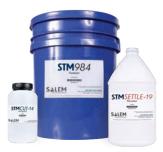

#### **Coolants & Additives**

Biocide | Coolants | Cutting Fluids Defoamer | Flocculant