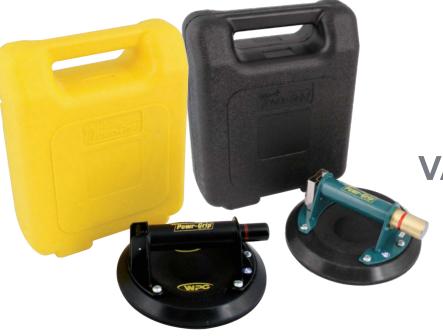

WOOD'S POWR-GRIP

Wood's Powr-Grip™ vacuum hand cups are essential for safe, convenient material handling.

With a capacity for almost any manual lift, the "N" series provides the versatility and rugged construction required for years of trouble free operation, in the shop or on the job site.

**Salem Fabrication Supplies** is a certified distributor of Wood's Powr-Grip™ vacuum hand cups.

There are two ways **Salem** can fill your Wood's cup needs:

California Residents:

 $\textbf{WARNING} \ \ \text{Cancer and/or Reproductive Harm-www.p65Warnings.ca.gov}$ 