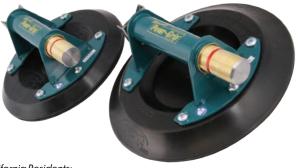

WOOD'S POWR-GRIP

Wood's Powr-Grip™ vacuum hand cups are essential for safe, convenient material handling.

With a capacity for almost any manual lift, the "N" series provides the versatility and rugged construction required for years of trouble free operation, in the shop or on the job site.

| DESCRIPTION                      | PART#  | PRICE    |
|----------------------------------|--------|----------|
| New 8" ABS (plastic) handle cups | GN4000 | \$72     |
| Exchanged 8" metal handle cups   | E4950  | \$56.46  |
| New 8" metal handle cups         | GN4950 | \$112    |
| Exchanged 8" metal handle cups   | E4950  | \$56.46  |
| New 9" metal handle cups         | GN5450 | \$119    |
| Exchanged 9" metal handle cups   | E5450  | \$61.54  |
| New 10" metal handle cups        | GN6450 | \$123    |
| Exchanged 10" metal handle cups  | E6450  | \$ 66.53 |

ABS (plastic) handle cup will be exchanged for a metal handle cup Pricing in US dollars. Prices are subject to change.