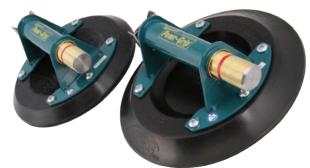

Salem Fabrication Supplies is a certified distributor of Wood's Powr-Grip<sup>™</sup> vacuum hand cups.

There are two ways **Salem** can fill your Wood's cup needs:

Purchase new Wood's cups from **Salem** 

# VACUUM HAND CUPS

Wood's Powr-Grip<sup>™</sup> vacuum hand cups are essential for safe, convenient material handling.

With a capacity for almost any manual lift, the "N" series provides the versatility and rugged construction required for years of trouble free operation, in the shop or on the job site.

| DESCRIPTION                      | PART # | PRICE    |
|----------------------------------|--------|----------|
| New 8" ABS (plastic) handle cups | GN4000 | \$72     |
| Exchanged 8" metal handle cups   | E4950  | \$56.46  |
| New 8" metal handle cups         | GN4950 | \$112    |
| Exchanged 8″ metal handle cups   | E4950  | \$56.46  |
| New 9" metal handle cups         | GN5450 | \$119    |
| Exchanged 9″ metal handle cups   | E5450  | \$61.54  |
| New 10" metal handle cups        | GN6450 | \$123    |
| Exchanged 10" metal handle cups  | E6450  | \$ 66.53 |