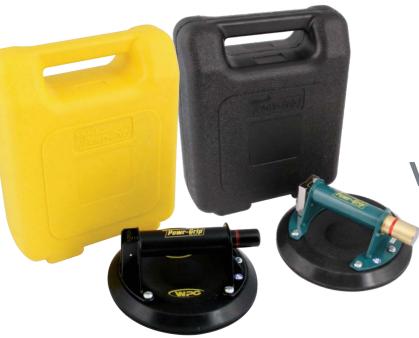

Salem Fabrication Supplies is a certified distributor of Wood's Powr-Grip<sup>™</sup> vacuum hand cups.

There are two ways **Salem** can fill your Wood's cup needs:

Purchase new Wood's cups from **Salem** 

# VACUUM HAND CUPS

Wood's Powr-Grip<sup>™</sup> vacuum hand cups are essential for safe, convenient material handling.

With a capacity for almost any manual lift, the "N" series provides the versatility and rugged construction required for years of trouble free operation, in the shop or on the job site.

| DESCRIPTION                      | PART # | PRICE    |
|----------------------------------|--------|----------|
| New 8" ABS (plastic) handle cups | GN4000 | \$72     |
| Exchanged 8" metal handle cups   | E4950  | \$56.46  |
| New 8" metal handle cups         | GN4950 | \$112    |
| Exchanged 8″ metal handle cups   | E4950  | \$56.46  |
| New 9" metal handle cups         | GN5450 | \$119    |
| Exchanged 9″ metal handle cups   | E5450  | \$61.54  |
| New 10" metal handle cups        | GN6450 | \$123    |
| Exchanged 10" metal handle cups  | E6450  | \$ 66.53 |