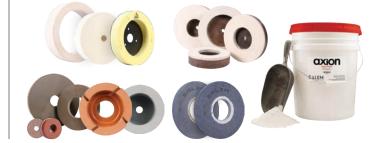

#### **Polishing Products**

Cerium Impregnated Wheels | Cerium Oxide | Cup Polishing Wheels Edge Deletion Wheels | Felt Wheels | Peripheral Polishing Wheels