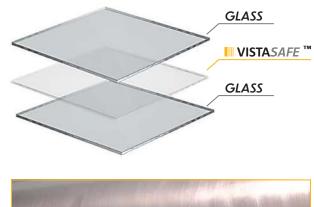

# VISTASAFE ™

#### EVA Interlayer Film

VISTASAFE<sup>™</sup> is a series of innovative EVA copolymer-base interlayers developed specifically for the laminated safety glass industry. Made from world class quality EVA resins, VISTASAFE<sup>™</sup> is formulated for ease in processability, excellent optical properties, and long term stability.

- Superior Optical Quality industry leading clarity
- 24 Month Shelf Life twice as long as the industry standard
- Lot-To-Lot Consistency strict production standards from start-to finish
- SGCC Approved