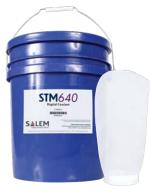

# UNBEATABLE RESULTS

PERFECT YOUR PROCESS WITH STM-640
Ophthalmic Coolant for Both Digital and
Conventional Applications

**STM-640** is a low foam synthetic fluid formulated for both digital and conventional ophthalmic lens grinding. It is designed to provide exceptional corrosion and multi-metal protection of equipment and machinery, and resists biological growth. Its innovative chemistry provides lubricity for longer tool life and discourages air entrainment. **STM-640** performs effectively with centrifuges and media filter systems as well as conventional optical generators and edgers. It is also available in an undyed version **–STM-641**.

#### STM640 coolant

| 5 gallon pailSTM640-P  |
|------------------------|
| 55 gallon drumSTM640-D |
| 275 gallon tote        |

#### STM641 undyed coolant

| 5 gallon pailSTM641-     | ٠P |
|--------------------------|----|
| 55 gallon drumSTM641-    | D  |
| 275 gallon tote. STM641- | -T |

When you purchase our STM line of coolants, Salem offers a free coolant analysis. We provide water sample kits that you send directly to our coolant manufacturing facility. They test and generate a report that provides crucial information about your system for determining if your coolant concentration is correct, pH level, rust inhibitor level, bacteria and much more. We will provide these comprehensive reports back to you and work directly with your team to ensure that you are getting the maximum performance/longevity from our coolant.