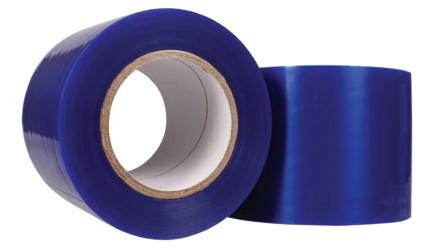

# THE NEXT STEP IN PREMIUM LENS TAPE

# SENTRY XCS

#### **FEATURES:**

- Virtually Transparent Compatible with all blockers
- Tear Resistant Tape Works with manual and auto tapers
- Flexible Film Conforms to steep curves
- Wax and Alloy Perfect for all temperature ranges
- Advanced Adhesive will not transfer to the lens even after a prolonged period of time