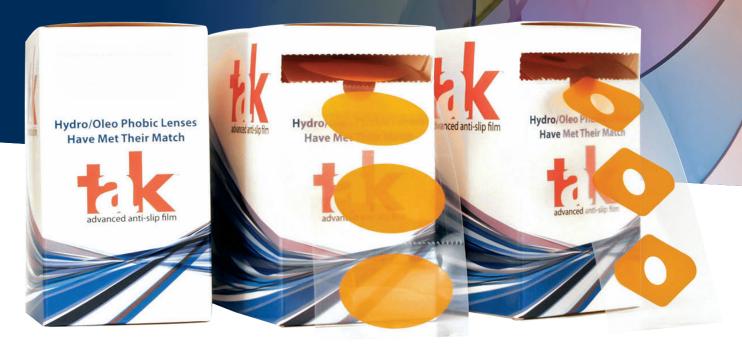

# Super Hydro/Oleo Phobic Lenses Have Met Their Match

With unprecedented adhesion, Tak™ anti-slip film's interface between the lens and blocking pad resists applied forces during the edging process to ensure axis accuracy and to protect the lens from damage due to premature de-blocking.