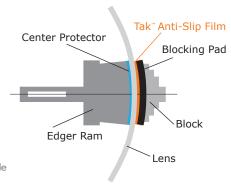

# Super Hydro/Oleo Phobic Lenses Have Met Their Match

With unprecedented adhesion, Tak™ anti-slip film's interface between the lens and blocking pad resists applied forces during the edging process to ensure axis accuracy and to protect the lens from damage due to premature de-blocking.