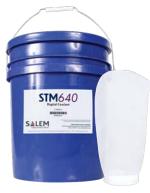

Match



With unprecedented adhesion, Tak™ anti-slip film's interface between the lens and blocking pad resists applied forces during the edging process to ensure axis accuracy and to protect the lens from damage due to premature de-blocking.





25 x 38 mm OVAL **NTAK-1** | 500 per roll



25 x 38 mm DIAMOND w/hole NTAK-3 | 500 per roll



#### CONTACT SALEM TODAY! FIND OUT HOW WE CAN HELP YOU GO BEYOND THE EDGE!





## **Ophthalmic Supplies & Equipment**



## **Surfacing Supplies**

#### Fining Pads

One Step & Two Step Pads for CR-39 & High Index One Step & Two Step Pads for Polycarbonate



# Lens Tape Lined Lens Tape Linerless Lens Tape





#### **Polishing Pads**





#### Glass Lenses Abrasives | Alloy | Coolants | Crown Salts Defoamers | Photo Salts | Polish | Silicic Acid





## **Finishing Supplies**

#### **Anti-Slip Protection** Anti-Slip Film | Center Protectors







## **Edging Wheels & Accessories**

Edging Blocks | Felt Pads | Hand Edging Wheels Polishing Bars | Roughing, Finishing & Polishing Wheels







### **Lens Tinting & Instruments**

BPI Dye | Gradients | Finishing Chemicals | Lens Holders | Shades Dye | Tanks & Lids Tint Units | Ultrasonic Cleaning Units | UV Meters















## **OptiDrill**

Accessories | Drill Bits | Drills Motors & Probes





**CONTACT SALEM TODAY!** LEARN MORE ABOUT OUR FULL LINE OF SUPPLIES & EQUIPMENT!