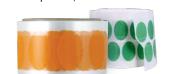

# Lens Tape Lined Lens Tape Linerless Lens Tape

25 x 38 mm OVAL **NTAK-1** | 500 per roll

25 x 38 mm DIAMOND w/hole NTAK-3 | 500 per roll