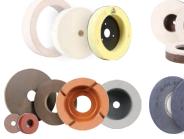

# FinishLine - Cerium Impregnated Polishing Cup Wheels

The new **FinishLine** cerium impregnated polishing wheel from **Salem Fabrication Supplies** delivers industry-leading polish quality, up to 50% increased lifespan, and unmatched versatility for glass fabricators using automated or standalone machinery.

Designed with a natural rubber backing, it provides superior durability and performance at both low and high pressures and works seamlessly with a wide range of manufacturers' coolants.

This is more than a polishing wheel – it's a competitive edge.

### **Key Differentiators:**

- Polish Quality: Industry-leading clarity and smooth finish.
- Product Longevity: 30%-50% longer life span than competitors.
- **Ease of Use:** Simple installation with optimal performance at various pressures.
- Versatility: Compatible with automated systems, standalone machines, and a wide range of coolants.
- Material Advantage: Natural rubber backing for enhanced durability.

## **Polishing Products**

Cerium Impregnated Wheels | Cerium Oxide | Cup Polishing Wheels Edge Deletion Wheels | Felt Wheels | Peripheral Polishing Wheels