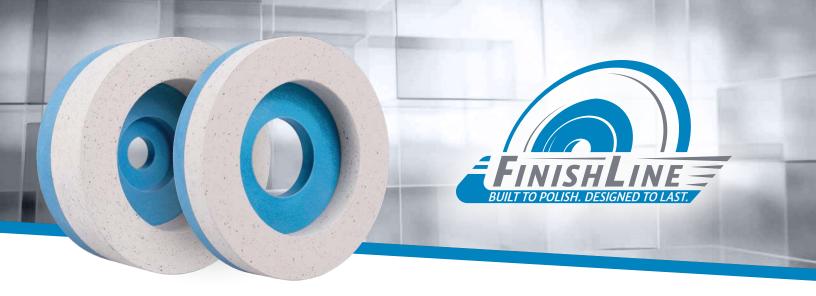

# FinishLine - Cerium Impregnated Polishing Cup Wheels

The new **FinishLine** cerium impregnated polishing wheel from **Salem Fabrication Supplies** delivers industry-leading polish quality, up to 50% increased lifespan, and unmatched versatility for glass fabricators using automated or standalone machinery.

Designed with a natural rubber backing, it provides superior durability and performance at both low and high pressures and works seamlessly with a wide range of manufacturers' coolants.

This is more than a polishing wheel – it's a competitive edge.

### **Key Differentiators:**

- Polish Quality: Industry-leading clarity and smooth finish.
- Product Longevity: 30%-50% longer life span than competitors.
- **Ease of Use:** Simple installation with optimal performance at various pressures.
- Versatility: Compatible with automated systems, standalone machines, and a wide range of coolants.
- Material Advantage: Natural rubber backing for enhanced durability.