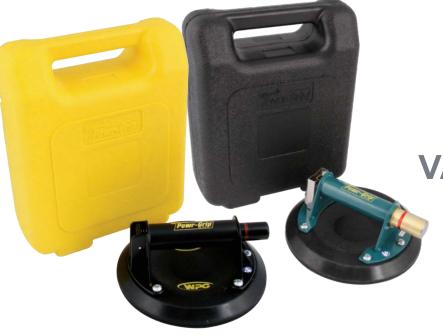

WOOD'S POWR-GRIP

Wood's Powr-Grip™ vacuum hand cups are essential for safe, convenient material handling.

With a capacity for almost any manual lift, the "N" series provides the versatility and rugged construction required for years of trouble free operation, in the shop or on the job site.

**Salem Fabrication Supplies** is a certified distributor of Wood's Powr-Grip™ vacuum hand cups.

There are two ways **Salem** can fill your Wood's cup needs:

California Residents:

 $\textbf{WARNING} \ \ \text{Cancer and/or Reproductive Harm-www.p65Warnings.ca.gov}$ 

#### **CONTACT SALEM TODAY!** ASK ABOUT OUR WOOD'S CUP EXCHANGE PROGRAM!