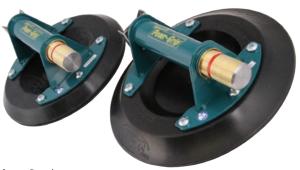

WOOD'S POWR-GRIP

Wood's Powr-Grip™ vacuum hand cups are essential for safe, convenient material handling.

With a capacity for almost any manual lift, the "N" series provides the versatility and rugged construction required for years of trouble free operation, in the shop or on the job site.

## **Material Handling**

Carry Vises | Carts, Racks & Tables | Cranes Dollies | Reinforcement Systems | Seamers Vacuum Hand Cups, Lifters, Rotators & Tilters